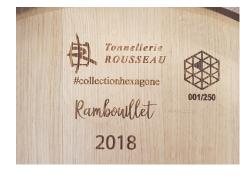

## 2018: FOCUS ON RAMBOUILLET!

The Rambouillet forest, located in the south of the Yvelines department, is one of the most important forests in the Paris area. It is made up of more than 200 square kilometers of wooded area, including 14,550 hectares of state forest that cover the territory of 29 municipalities. The main trees growing there are oaks (68%) and pines (25%).

It is available in 228L in limited and numbered edition (250 units) 4 toastings available : L, ML, M+, Forte (ML is advised)

Contact for the US and Canada: Artisan Barrels & Tanks Inc. • www.artisanbarrels.com • Phone #:510 339 0170