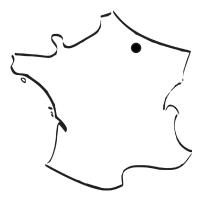

Due to the scarcity of the oaks chosen, the Hexagone barrels are only available in 228 L, Burgundy shape, with 8 Steel or chestnut hoops.

Our Tour de France of the French forests is going on! After Rambouillet (2018) and Bellême (2019), we decided to highlight the Champagne area with our Montagne de Reims barrel.

## 2020 : FOCUS ON MONTAGNE DE REIMS!

Our 2020 Hexagone barrel is made with oaks growing in the Montagne de Reims, a forest labelled Forêt d'Exception® ("exceptional forest"), and more precisely in an area called the Forest of the Virgin Oak Tree. Located on a plateau looking down the Champagne vineyards, the state-owned Forest of the Virgin Oak Tree extends over 2.046 ha between Reims and Epernay and is mainly composed with sessile and native oaks.