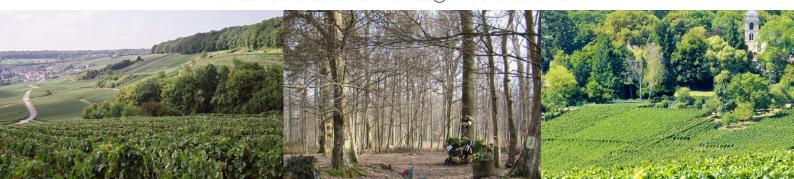

## 2020 : FOCUS ON MONTAGNE DE REIMS!

Our 2020 Hexagone barrel is made with oaks growing in the Montagne de Reims, a forest labelled Forêt d'Exception® ("exceptional forest"), and more precisely in an area called the Forest of the Virgin Oak Tree. Located on a plateau looking down the Champagne vineyards, the state-owned Forest of the Virgin Oak Tree extends over 2.046 ha between Reims and Epernay and is mainly composed with sessile and native oaks.

As the legend goes, in the Middle Age, lumbermen noticed a statue of the Virgin captured in the bark of the tree. Whether it deals with a miracle, or an object trapped by the oak tree while growing, the statue has never been found. A pilgrimage takes place every year on the 3rd Sunday of September.